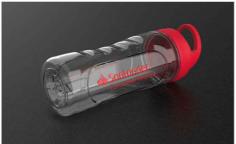

## Wave

Our Wave Water Bottle is packed with features including an inbuilt drinking straw, a handy carry loop and multiple branding options for your logo, slogan and more. The Wave is a great Corporate Gift idea and it's also an extremely popular giveaway item at Conferences and Events.