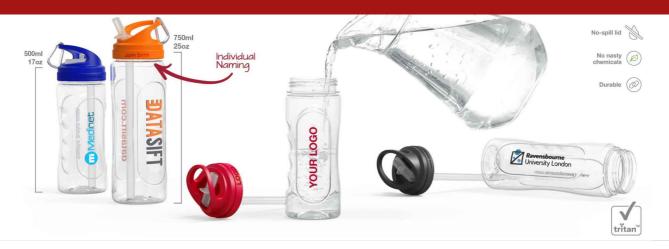

## Wave

Our Wave Water Bottle is packed with features including an inbuilt drinking straw, a handy carry loop and multiple branding options for your logo, slogan and more. The Wave is a great Corporate Gift idea and it's also an extremely popular giveaway item at Conferences and Events.

## Colours **Lead Time** 7 working days **Branding Screen Printing Laser Engraving Wave 500 Wave 500** Area Side: 37mm X 90mm Area Top: 80mm X 8mm **Wave 750 Wave 750 Branding Area** Area Side: 37mm X 110mm Area Top: 80mm X 8mm **Wave 500 Wave 750** Height: 215mm (8.46 inches) Height: 251mm (9.88 inches) **Dimensions and Weight** Diameter: 73mm (2.87 inches) Diameter: 77mm (3.03 inches) Weight: 116 grams (4.09 ounces) Weight: 135 grams (4.76 ounces)