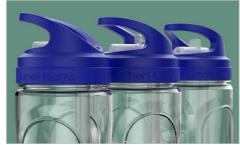

## Wave

Our Wave Water Bottle is packed with features including an inbuilt drinking straw, a handy carry loop and multiple branding options for your logo, slogan and more. The Wave is a great Corporate Gift idea and it's also an extremely popular giveaway item at Conferences and Events.