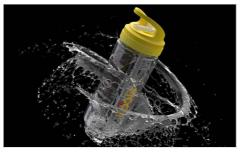

## Wave

Our Wave Water Bottle is packed with features including an inbuilt drinking straw, a handy carry loop and multiple branding options for your logo, slogan and more. The Wave is a great Corporate Gift idea and it's also an extremely popular giveaway item at Conferences and Events.