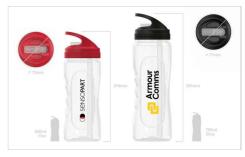

## Wave

Our Wave Water Bottle is packed with features including an inbuilt drinking straw, a handy carry loop and multiple branding options for your logo, slogan and more. The Wave is a great Corporate Gift idea and it's also an extremely popular giveaway item at Conferences and Events.

## Colours **Lead Time** 7 working days **Branding Screen Printing Laser Engraving Wave 500 Wave 500** Area Side: 37mm X 90mm Area Top: 80mm X 8mm **Wave 750 Wave 750 Branding Area** Area Side: 37mm X 110mm Area Top: 80mm X 8mm **Wave 500 Wave 750** Height: 215mm (8.46 inches) Height: 251mm (9.88 inches) **Dimensions and Weight** Diameter: 73mm (2.87 inches) Diameter: 77mm (3.03 inches) Weight: 116 grams (4.09 ounces) Weight: 135 grams (4.76 ounces)