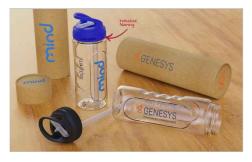

## Wave

Our Wave Water Bottle is packed with features including an inbuilt drinking straw, a handy carry loop and multiple branding options for your logo, slogan and more. The Wave is a great Corporate Gift idea and it's also an extremely popular giveaway item at Conferences and Events.