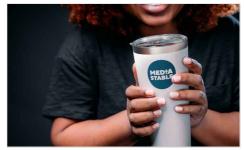

## Metro

The Metro Travel Cup is a sleek and stylish model that's ready to go wherever you go. Made from Stainless Steel and available in three popular sizes, the Metro features double-walled insulation technology to help maintain your beverage temperature for longer. We can add your logo to the enlarged branding area in ultra-precise detail. Get in touch today regarding prices, delivery times and samples.