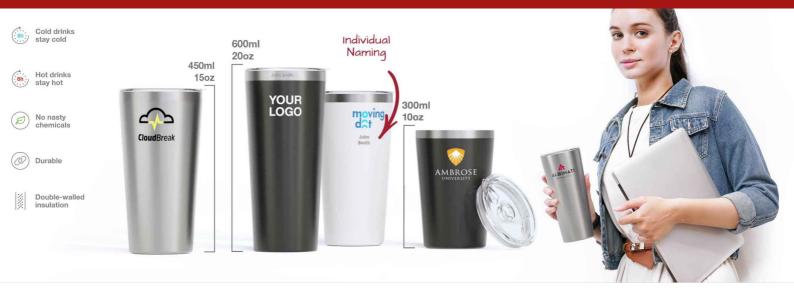

## Metro

The Metro Travel Cup is a sleek and stylish model that's ready to go wherever you go. Made from Stainless Steel and available in three popular sizes, the Metro features double-walled insulation technology to help maintain your beverage temperature for longer. We can add your logo to the enlarged branding area in ultra-precise detail. Get in touch today regarding prices, delivery times and samples.

## Metro

000 Colours **Lead Time** 7 working days INDIVIDUAL LASER NAMING **Branding Screen Printing Laser Engraving** Metro 450 . Metro 450 Area Side: 42mm X 42mm Area Side: 26mm X 90mm63mm X 42mm Metro 600 . Metro 600 Area Side: 50mm X 47mm Area Side: 26mm X 100mm63mm X 52mm **Branding Area** Metro 300 . Metro 300 Area Side: 40mm X 32mm Area Side: 26mm X 75mm63mm X 35mm Metro 300 Metro 600 Metro 450 Height: 135mm (5.31 inches) Height: 173.5mm (6.83 inches) Height: 198mm (7.8 inches) **Dimensions and** Diameter: 88mm (3.46 Diameter: 88mm (3.46 inches) Diameter: 88mm (3.46 inches) Weight inches) Weight: 280 grams (9.88 Weight: 321 grams (11.32