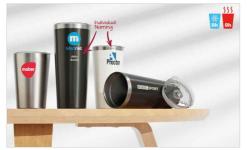

## Metro

The Metro Travel Cup is a sleek and stylish model that's ready to go wherever you go. Made from Stainless Steel and available in three popular sizes, the Metro features double-walled insulation technology to help maintain your beverage temperature for longer. We can add your logo to the enlarged branding area in ultra-precise detail. Get in touch today regarding prices, delivery times and samples.

## Metro

000 Colours **Lead Time** 7 working days INDIVIDUAL LASER NAMING **Branding Screen Printing Laser Engraving** Metro 450 . Metro 450 Area Side: 42mm X 42mm Area Side: 26mm X 90mm63mm X 42mm Metro 600 . Metro 600 Area Side: 50mm X 47mm Area Side: 26mm X 100mm63mm X 52mm **Branding Area** Metro 300 . Metro 300 Area Side: 40mm X 32mm Area Side: 26mm X 75mm63mm X 35mm Metro 300 Metro 600 Metro 450 Height: 135mm (5.31 inches) Height: 173.5mm (6.83 inches) Height: 198mm (7.8 inches) **Dimensions and** Diameter: 88mm (3.46 Diameter: 88mm (3.46 inches) Diameter: 88mm (3.46 inches) Weight inches) Weight: 280 grams (9.88 Weight: 321 grams (11.32