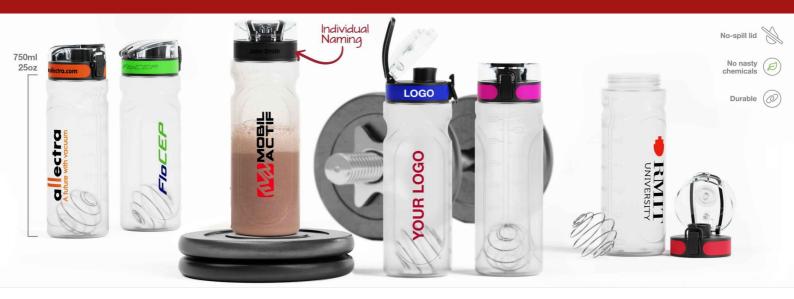

## **Shaker**

Our Shaker bottle comes with a steel mixer ball and is ideal for blending protein shakes or other health drinks. This popular model is made of softer impact-resistant polypropylene plastic and offers two large branding areas. Your logo and company information is printed vertically along the dedicated branding area and also horizontally around the lid. Ask us about prices, samples and branding options today.