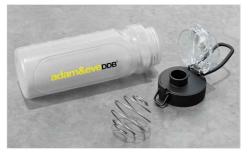

## **Shaker**

Our Shaker bottle comes with a steel mixer ball and is ideal for blending protein shakes or other health drinks. This popular model is made of softer impact-resistant polypropylene plastic and offers two large branding areas. Your logo and company information is printed vertically along the dedicated branding area and also horizontally around the lid. Ask us about prices, samples and branding options today.