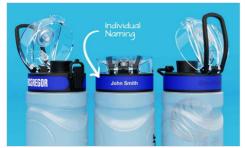

## **Shaker**

Our Shaker bottle comes with a steel mixer ball and is ideal for blending protein shakes or other health drinks. This popular model is made of softer impact-resistant polypropylene plastic and offers two large branding areas. Your logo and company information is printed vertically along the dedicated branding area and also horizontally around the lid. Ask us about prices, samples and branding options today.