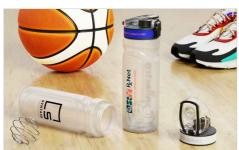

## **Shaker**

Our Shaker bottle comes with a steel mixer ball and is ideal for blending protein shakes or other health drinks. This popular model is made of softer impact-resistant polypropylene plastic and offers two large branding areas. Your logo and company information is printed vertically along the dedicated branding area and also horizontally around the lid. Ask us about prices, samples and branding options today.