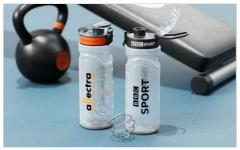

## **Shaker**

Our Shaker bottle comes with a steel mixer ball and is ideal for blending protein shakes or other health drinks. This popular model is made of softer impact-resistant polypropylene plastic and offers two large branding areas. Your logo and company information is printed vertically along the dedicated branding area and also horizontally around the lid. Ask us about prices, samples and branding options today.