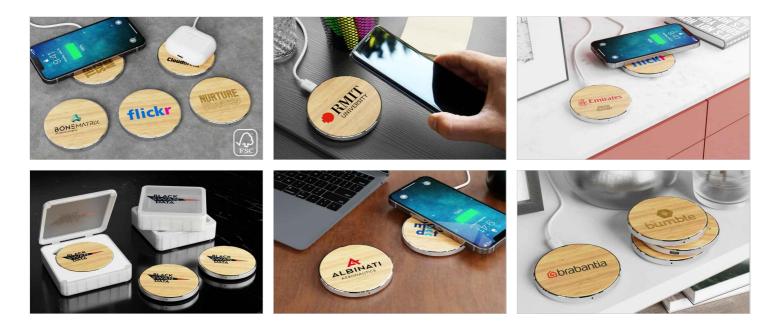

## Ring

The Ring Wireless Charger boasts a stunning surface that's ready to be branded with your logo in stunning detail. Made from FSC-certified bamboo wood, the Ring is a fantastic promotional product that'll be kept and used for years to come. Get in touch today regarding prices, samples and delivery times.