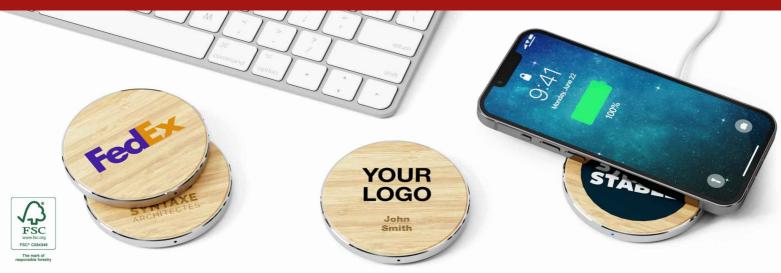

## Ring

The Ring Wireless Charger boasts a stunning surface that's ready to be branded with your logo in stunning detail. Made from FSC-certified bamboo wood, the Ring is a fantastic promotional product that'll be kept and used for years to come. Get in touch today regarding prices, samples and delivery times.