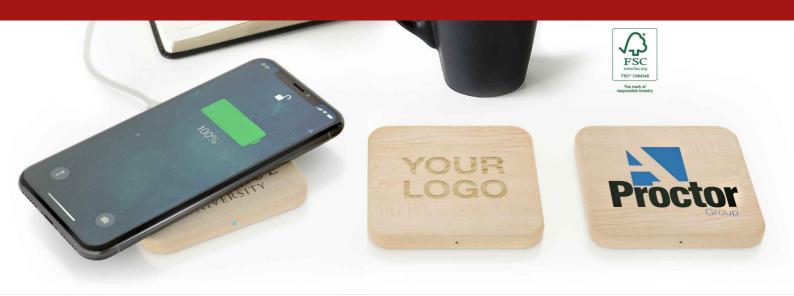

## **Forest**

Our Forest Wireless Charger features a beautiful surface made from FSC® Certified maple wood. The large branding area is ready to be Screen Printed or Laser Engraved with your logo, website address, slogan and more. Compatible with Qi-enabled devices, otherwise known as Wireless Charging devices, the Forest truly stands out from the crowd at Meetings, Conferences and Events.