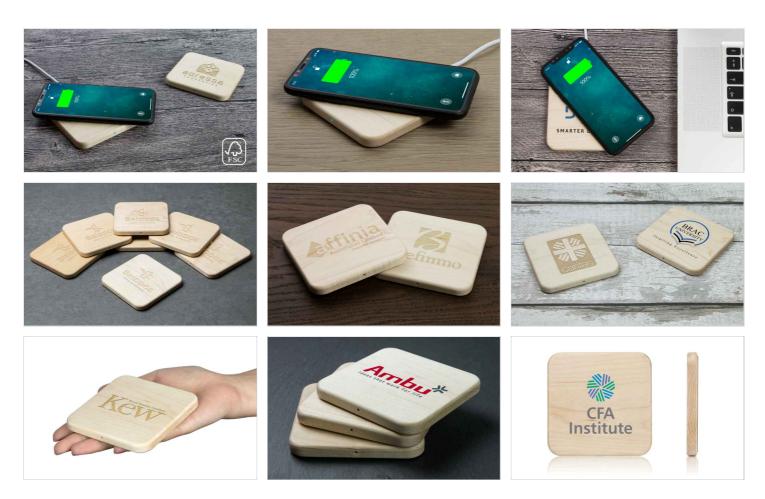

## **Forest**

Our Forest Wireless Charger features a beautiful surface made from FSC® Certified maple wood. The large branding area is ready to be Screen Printed or Laser Engraved with your logo, website address, slogan and more. Compatible with Qi-enabled devices, otherwise known as Wireless Charging devices, the Forest truly stands out from the crowd at Meetings, Conferences and Events.