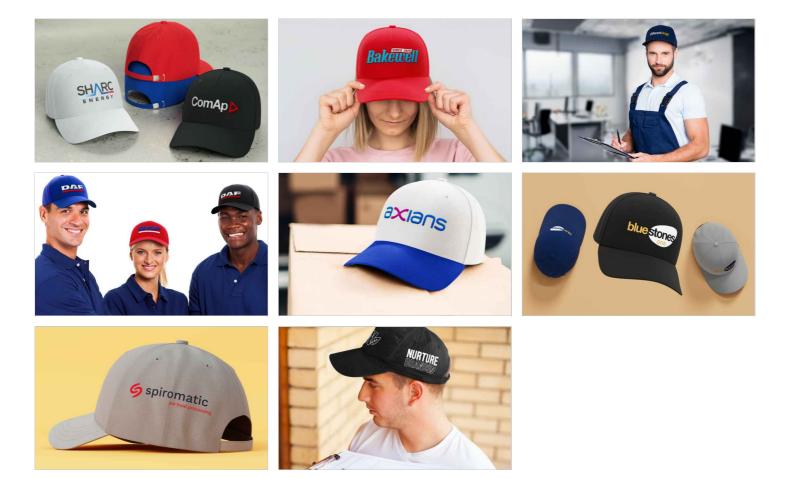

## Mode

The Mode is a stylish 5-panel cap that's designed to be branded with your logo and more. The Mode is similar to our Hex cap, except the middle seam at the front of the cap doesn't go down to the visor. This shorter seam length creates a more square-like appearance when worn. Both Photo Printing and Embroidery branding methods are available to you. We can help you decide on the best branding option for your own logo.