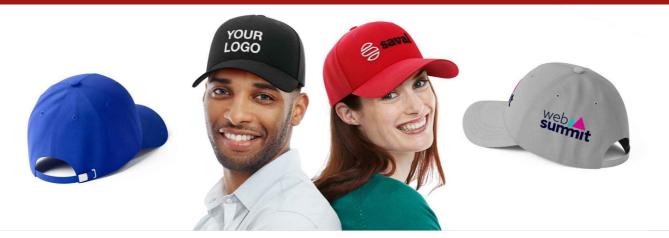

## Mode

The Mode is a stylish 5-panel cap that's designed to be branded with your logo and more. The Mode is similar to our Hex cap, except the middle seam at the front of the cap doesn't go down to the visor. This shorter seam length creates a more square-like appearance when worn. Both Photo Printing and Embroidery branding methods are available to you. We can help you decide on the best branding option for your own logo.