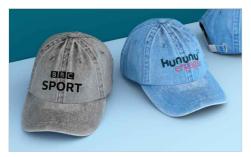

## **Drift**

The Drift Cap is made from cotton that boasts a stylish washed look. It features a classic 6 panel design, with a reinforced front panel that's designed to keep a structured shape. The 6 ventilation eyelet holes, adjustable metal strap and soft texture all combine to make an extremely comfortable cap - ready to be branded with your logo in precise detail.