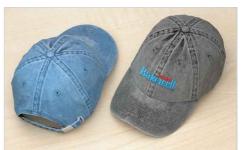

## **Drift**

The Drift Cap is made from cotton that boasts a stylish washed look. It features a classic 6 panel design, with a reinforced front panel that's designed to keep a structured shape. The 6 ventilation eyelet holes, adjustable metal strap and soft texture all combine to make an extremely comfortable cap - ready to be branded with your logo in precise detail.

## **Drift**

| Colours               | • •                                                                                           |                                        |
|-----------------------|-----------------------------------------------------------------------------------------------|----------------------------------------|
| Lead Time             | 8 working days                                                                                |                                        |
| Branding              | PHOTO PRINTING  EMBROIDERY  1 - 4 COLORS                                                      |                                        |
|                       | Photo Printing Area Front: 105mm X 45mm                                                       | Embroidery<br>Area Front: 115mm X 45mm |
| Branding Area         |                                                                                               |                                        |
| Dimensions and Weight | Circumference: 580mm (22.83 inches) Depth: 110mm (4.33 inches) Weight: 78 grams (2.75 ounces) |                                        |