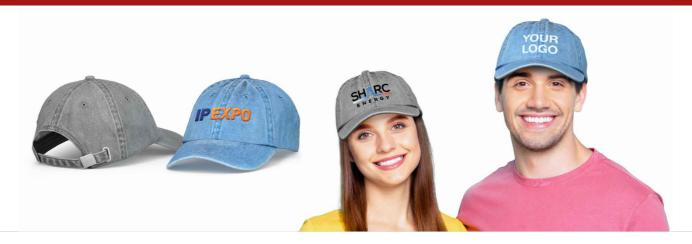

## **Drift**

The Drift Cap is made from cotton that boasts a stylish washed look. It features a classic 6 panel design, with a reinforced front panel that's designed to keep a structured shape. The 6 ventilation eyelet holes, adjustable metal strap and soft texture all combine to make an extremely comfortable cap - ready to be branded with your logo in precise detail.