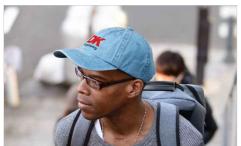

## **Drift**

The Drift Cap is made from cotton that boasts a stylish washed look. It features a classic 6 panel design, with a reinforced front panel that's designed to keep a structured shape. The 6 ventilation eyelet holes, adjustable metal strap and soft texture all combine to make an extremely comfortable cap - ready to be branded with your logo in precise detail.