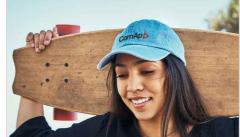

## **Drift**

The Drift Cap is made from cotton that boasts a stylish washed look. It features a classic 6 panel design, with a reinforced front panel that's designed to keep a structured shape. The 6 ventilation eyelet holes, adjustable metal strap and soft texture all combine to make an extremely comfortable cap - ready to be branded with your logo in precise detail.