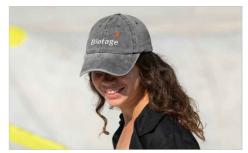

## **Drift**

The Drift Cap is made from cotton that boasts a stylish washed look. It features a classic 6 panel design, with a reinforced front panel that's designed to keep a structured shape. The 6 ventilation eyelet holes, adjustable metal strap and soft texture all combine to make an extremely comfortable cap - ready to be branded with your logo in precise detail.