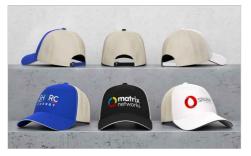

## Breeze

Our Breeze Cap is a comfortable and stylish model that features a classic mesh-back design, and a fantastic branding area on the front of the cap. We can add your logo via our Photo Printing or Embroidery branding options. The Breeze also features an adjustable sizing strap for all adult head sizes.