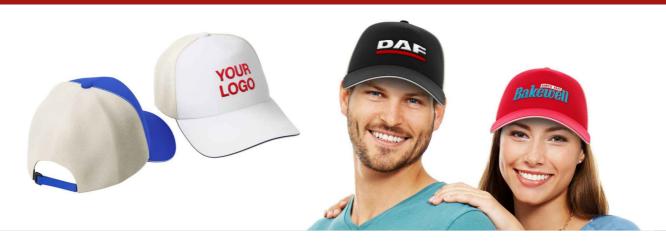

## Breeze

Our Breeze Cap is a comfortable and stylish model that features a classic mesh-back design, and a fantastic branding area on the front of the cap. We can add your logo via our Photo Printing or Embroidery branding options. The Breeze also features an adjustable sizing strap for all adult head sizes.