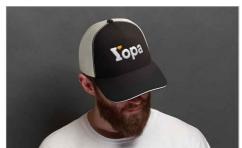

## Breeze

Our Breeze Cap is a comfortable and stylish model that features a classic mesh-back design, and a fantastic branding area on the front of the cap. We can add your logo via our Photo Printing or Embroidery branding options. The Breeze also features an adjustable sizing strap for all adult head sizes.

## Breeze

| Colours               | • • • •                                                                                         |                                         |
|-----------------------|-------------------------------------------------------------------------------------------------|-----------------------------------------|
| Lead Time             | 10 working days                                                                                 |                                         |
| Branding              | PHOTO PRINTING  EMBROIDERY  1 - 4  COLORS                                                       |                                         |
| Branding Area         | Embroidery Area Front: 115mm X 45mm                                                             | Photo Printing Area Front: 105mm X 45mm |
| Dimensions and Weight | Circumference: 580mm (22.83 inches) Depth: 110mm (4.33 inches) Weight: 97.5 grams (3.44 ounces) |                                         |