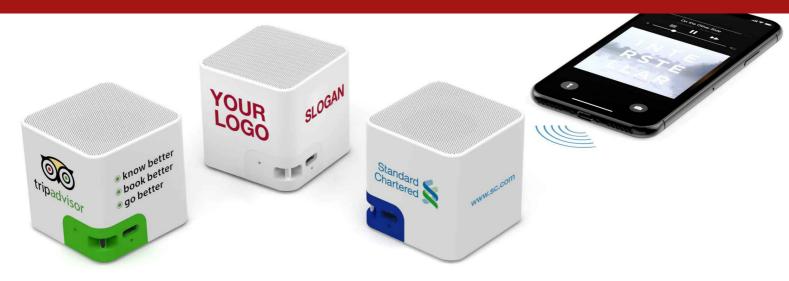

## Cube

Our Cube Bluetooth® speaker is a bold way to promote your organisation. You can brand 4 sides of the Cube with your logo, slogan, website address and more! You can also attach a Carabiner to one of the bottom corners, which is available in a choice of 8 colours. The Cube is compatible with all major smartphone and tablet brands.